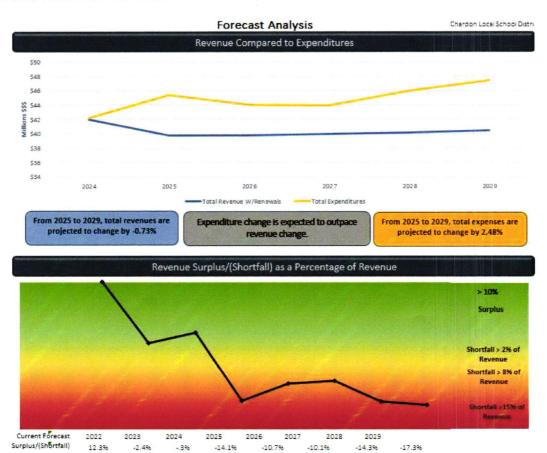

#### **EXECUTIVE SUMMARY**

NOVEMBER 2024 STATE FILED FIVE-YEAR FORECAST ADJUSTED WITH DTE93 VALUATION ADJUSTMENTS PROVIDED BY GEAUGA COUNTY AUDITORS OFFICE

The district is trending toward revenue shortfall with the expenditures growing faster than revenue.

A revenue increase of 17.32% is needed to balance the budget in fiscal year 2029, or a \$7,008,049 reduction in expenditures.

The largest contributor to the projected revenue trend is the change in Real Estate.

#### Revenue Overview

Chardon Local School Distric

Over the past five years, revenue increased by 3.56% (\$1,327,354 annually). However, it is projected to decrease by .73% (\$313,293 annually) through fiscal year 2029. Notably, all Real Estate revenue is expected to be \$574,063 less per year compared to history, and due to the 1 mill move to the Permanent Improvement fund, is the biggest driver of trend change on the revenue side. The second largest decline is in interest which is projected to be \$550,221 less per year compared to history. Fiscal year 2024 shows increased revenue due to the past due collection of Public Utility that was due in fiscal year 2023 and collected in fiscal year 2024.

This decline is typical for a school district on the backside of a levy cycle where salaries and benefits are roughly 80% of expenditures and contracts are negotiated and set through 2028.

An operating levy projection is estimated for fiscal year 2027 to be collected in fiscal year 2028. Without additional revenue or budget cuts by fiscal year 2029 the District will be flagged for fiscal caution from the Ohio Department of Education and Workforce as soon as fiscal year 2026. Fiscal caution designations are a result of the five-year forecast submission to the state and districts incurring a deficit in year three are sited.