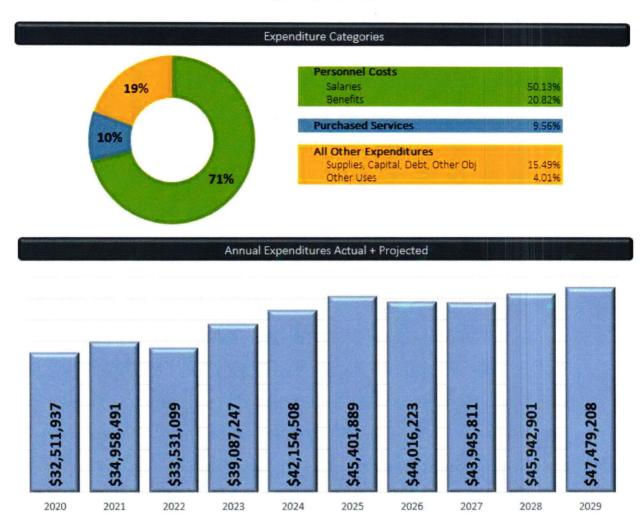

#### **Expenditure Overview**

Chardon Local School District

Total expenditures projected for fiscal year 2026 are \$44,016,223. Fiscal year 2026 includes expenditures for negotiated contracts with both district unions, inflation within purchase services and supplies, additional text books, and Capital Outlay expenditures to cover \$1.4M of phase-TWO renovations for the Transportation/Business Affairs compound located on Washington Street in Chardon. Important note, Chardon Local Schools has negotiated agreements in place certified by 412 certificate for both the CEA Teachers Union, and the CACE Classified Staff. This agreement is built into the forecast through 2028.

For fiscal year 2026, revenue projection is \$39,779,402 while expenditures are \$44,016,223. The result is deficit spending at (\$4,236,803). This includes one-time costs for the completion of the Transportation Compound, and the Park Elementary security vestibule. This also includes, for the third year, reduced student fees, saving the District community parents roughly \$560K in tax dollars.