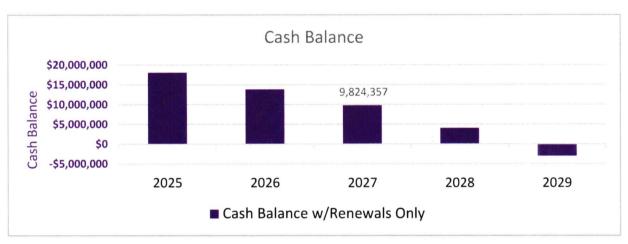

In responding to the recommendations of the Geauga County Budget Commission to address the cash balance, one time purchases were made to increase safety and security including security vestibules in all buildings (to be completed by 2026), weapons detection, safety crossings, new doors and locks, and the moving of buses from the High School to the Washington location (to be completed by 2026). These one-time expenditures drew down the cash balance to be under the recommended 40% percent of cash to expenditures in 2025, and is further lowering to 31.5% in fiscal year 2026. Due to inflation and negotiated agreements in place through 2028, the cash balance is projected to decline quickly.

This decline is typical for a school district on the backside of a levy cycle where salaries and benefits are roughly 80% of expenditures and contracts are negotiated and set through 2028.

An operating levy projection is estimated for fiscal year 2027 to be collected in fiscal year 2028. Without additional revenue or budget cuts by fiscal year 2029 the District will be flagged for fiscal caution from the Ohio Department of Education and Workforce as soon as fiscal year 2026. Fiscal caution designations are a result of the five-year forecast submission to the state and districts incurring a deficit in year three are sited.