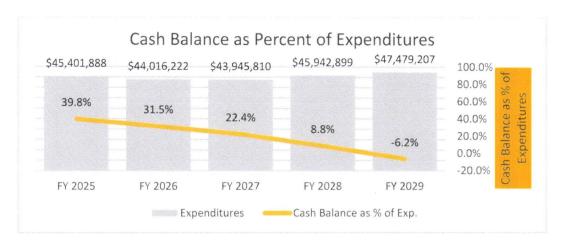

In responding to the recommendations of the Geauga County Budget Commission to address the cash balance, one time purchases were made to increase safety and security including security vestibules in all buildings (to be completed by 2026), weapons detection, safety crossings, new doors and locks, and the moving of buses from the High School to the Washington location (to be completed by 2026). These one-time expenditures drew down the cash balance to be under the recommended 40% percent of cash to expenditures in 2025, and is further lowering to 31.5% in fiscal year 2026. Due to inflation and negotiated agreements in place through 2028, the cash balance is projected to decline quickly.

This decline is typical for a school district on the backside of a levy cycle where salaries and benefits are roughly 80% of expenditures and contracts are negotiated and set through 2028.

An operating levy projection is estimated for fiscal year 2027 to be collected in fiscal year 2028. Without additional revenue or budget cuts by fiscal year 2029 the District will be flagged for fiscal caution from the Ohio Department of Education and Workforce as soon as fiscal year 2026. Fiscal caution designations are a result of the five-year forecast submission to the state and districts incurring a deficit in year three are sited.