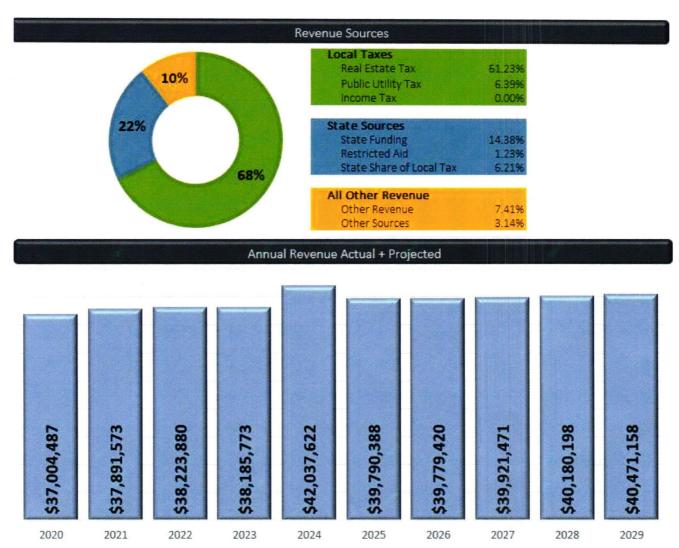

#### Revenue Overview

Chardon Local School Distric

Over the past five years, revenue increased by 3.56% (\$1,327,354 annually). However, it is projected to decrease by .73% (\$313,293 annually) through fiscal year 2029. Notably, all Real Estate revenue is expected to be \$574,063 less per year compared to history, and due to the 1 mill move to the Permanent Improvement fund, is the biggest driver of trend change on the revenue side. The second largest decline is in interest which is projected to be \$550,221 less per year compared to history. Fiscal year 2024 shows increased revenue due to the past due collection of Public Utility that was due in fiscal year 2023 and collected in fiscal year 2024.